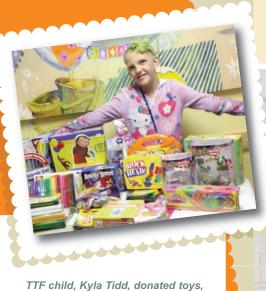

Post Road CrossFit sponsored a fundraising event on September 28th benefitting TTF. Owner David Gee and Tomorrow Fund mom Donna Sweet coordinated the event and raised over \$2,400.

TTF child, Kyla Tidd, donated toys, puzzles and arts & crafts in honor of her birthday as well as for other children going through cancer treatments.