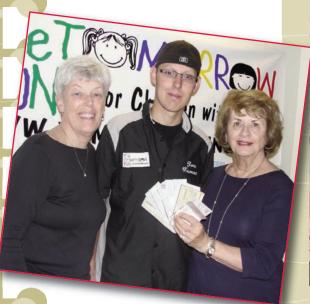

Over \$14,000 was raised at the 10th Annual Eric Carl Sjoblom Memorial Golf Tournament. Kathy, Kyle & Victoria Sjoblom, Barbara and Donna Sjoblom.

Providence College had their "Tomorrow Fund Basketball Game" during half-time at one of the PC Men's basketball game held at the Dunkin' Donuts Center. The event raised over \$3,000.