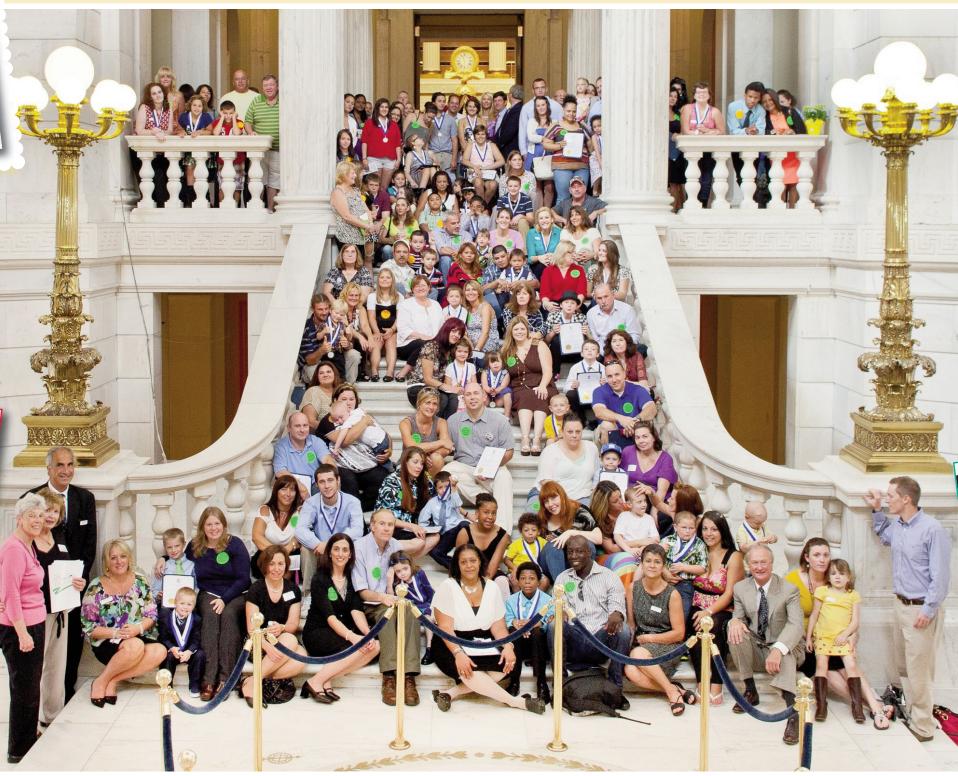

Former TTF teen, Joe Daigle, sponsored his 2nd Annual "Riding into a Better Tomorrow" Motorcycle Run, raising more than \$1,500.

2013 Childhood Cancer Awareness
Governor's Reception at the State House

Baystate Financial Charitable Foundation donates \$25,000, proceeds from their 2nd Annual Golf Tournament. Rich Mahoney (Executive Director for the Foundation) Kathy, Barbara, Brian Falconer (Baystate Managing Associate).