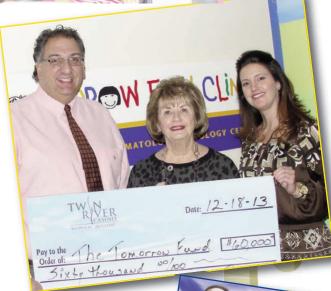

Our first TTF Family Fun Movie Day

Twin River donated \$60,000 to The Tomorrow Fund. The money will go directly to our programs to assist children with cancer and their families. THANK YOU Twin River for your many years of commitment and support.

(Twin River General Manager/VP Craig Sculos, Barbara and Director of Public/Community Affairs Kim Ward)

and Women's soccer teams adopted TTF as the recipient of their fundraising event. Chris Flint (Women's Head Coach, Alyssa Kozlowski (Sr. Capt.), TTF Family Chet, Megan & Donna Butler, Shana Folette (Sr. Capt.) and Christina Maciel (Asst. Coach).