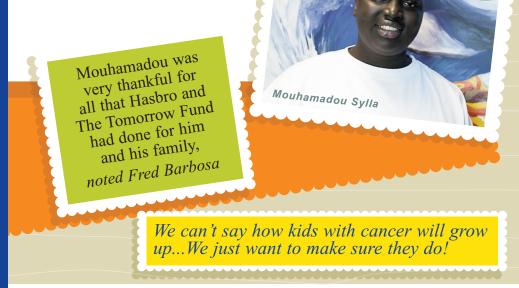

# **BIGGER THAN LIFE, MOUHAMADOU SYLLA**

They say every dark cloud has a silver lining That may be true. Mouhamadou Sylla, who recently passed away after an eight and a half year battle with metastatic osteosarcoma (bone cancer), lived his life as a testament to this old adage.

When Mouhamadou arrived at Hasbro in 2006 at the young age of 16, from Senegal, Africa, he was in immense pain. He only spoke French and was thrust into a world he wasn't familiar with and into the care of doctors and nurses. He spoke of being brought into an operating room and waking up with part of his leg missing (from the knee down). Eventually, the cancer spread and his leg was further amputated at the hip.

WINTER 2014 Volume 15

Mouhamadou had a strong sense of faith, family and community. According to Fred Barbosa, Clinical Social Work Manager at Hasbro, Mouhamadou would say, "Cancer is not all bad." Fred also went on to say, "It provided opportunities in developing relationships with those around him, his community and all who provided him with care, love, and understanding. He was very thankful for all that Hasbro and The Tomorrow Fund had done for him and his family."