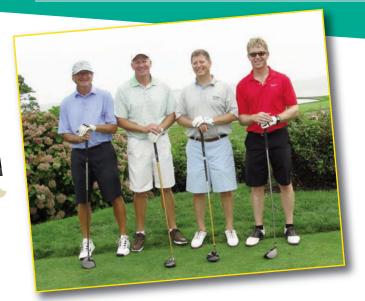

# Here's What YOU Do

The Pawtucket Red Sox hosted their 4th Annual "STRIKE OUT CANCER" Bowling event. This year's event raised \$3,000!

At the 2013 TTF Golf Tournament, Dr. William Cioffi became the first ever in the tournament's history to get a hole-in-one. Players: Dr. William Cioffi, Chris Hurd, Dr. Phil Rizzuto, & Dr. Joe Ducharme.