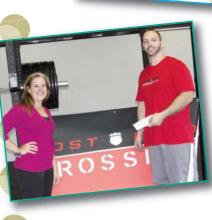

Post Road CrossFit sponsored a fundraising event on September 28th benefitting TTF. Owner David Gee and Tomorrow Fund mom Donna Sweet coordinated the event and raised over \$2,400.

TTF child, Kyla Tidd, donated toys, puzzles and arts & crafts in honor of her birthday as well as for other children going through cancer treatments.